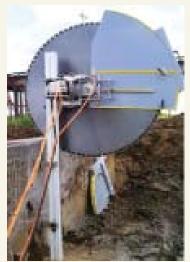

#### Total Solution at lowest total cost

Single discs and traditional diamond segments from Ø 300 to Ø 3500 mm saws.

Wall Saw

Horizontal Segments and discs.

Core drills for stones and concrete for different diameters