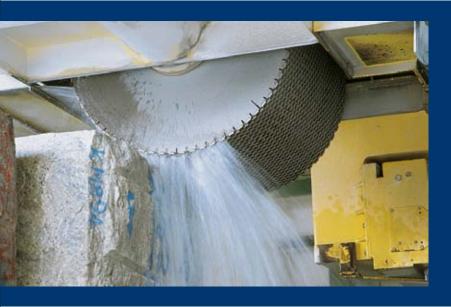

#### Manufacturing

Apart from effective cutting, Tiles' and slabs' processing tools require Consistency, Reliability, Care and Service. Therefore, Bloc-Cut Segments are manufactured using high quality raw materials to achieve higher cutting parameters in terms of speed and depth of cut thereby increasing productivity.

The segments are manufactured using advanced machinery and technologies. These segments also ensure minimal thickness variation in the tiles while cutting. Bloc-Cut segments are manufactured in the state-of-the-art factory in Jigani, a suburb of Bangalore.

Equipment that is used in the manufacture is from world-leaders like Dr. Fritsch of Germany.