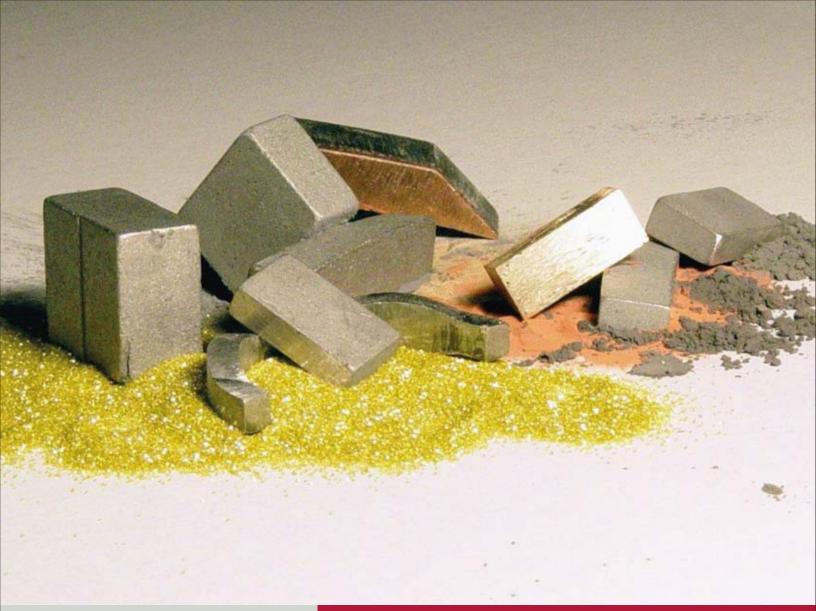

#### Manufacturing

Apart from effective cutting, Tiles' and slabs' processing tools require Consistency, Reliability, Care and Service. Therefore, Bloc-Cut Segments are manufactured using high quality raw materials to achieve higher cutting parameters in terms of speed and depth of cut thereby increasing productivity.

The segments are manufactured using advanced machinery and technologies. These segments also ensure minimal thickness variation in the tiles while cutting. Bloc-Cut segments are manufactured in the state-of-the-art factory in Jigani, a suburb of Bangalore.

Equipment that is used in the manufacture is from world-leaders like Dr. Fritsch of Germany.