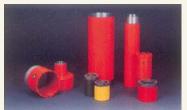

#### Total Solution at lowest total cost

Single discs and traditional diamond segments from Ø 300 to Ø 3500 mm saws.

Wall Saw

Horizontal Segments and discs.

Core drills for stones and concrete for different diameters